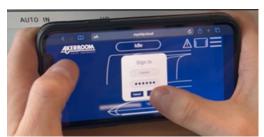

Option 1: Error logging added with error manager on display interface

Option 2: Status/Process logging with status manager on display interface

Option 3: Remote displaying of interface on mobile device (w/o actual control for safety)

#### **Safety First**

Ensure top-notch safety, ensuring that the remote display does not provide control access.

#### **Remote Monitoring**

Access equipment status, full I/O readings, and error diagnostics remotely from anywhere.