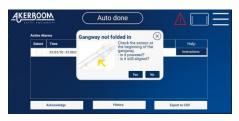

Option 1: Error logging added with error manager on display interface

Option 2: Status/Process logging with status manager on display interface

Option 3: Remote displaying of interface on mobile device (w/o actual control for safety)

Option 4: Integrated display provides immediate feedback on status, movements, and safety diagnostics directly on the unit