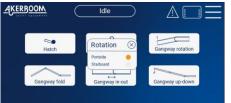

Stay in command with our control cabinets, featuring a high-quality display that gives you instant access to equipment status, full I/O readings, and error diagnostics at your fingertips

Entry level controls: PLC programming with display interface on control cabinet. This can be expanded with every combination of the following options:

#### **Remote Monitoring**

Access equipment status, full I/O readings, and error diagnostics remotely from anywhere.