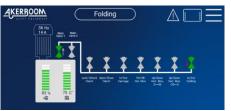

Stay in command with our control cabinets, featuring a high-quality display that gives you instant access to equipment status, full I/O readings, and error diagnostics at your fingertips

Entry level controls: PLC programming with display interface on control cabinet. This can be expanded with every combination of the following options:

Option 1: Error logging added with error manager on display interface

Option 2: Status/Process logging with status manager on display interface

Option 3: Remote displaying of interface on mobile device (w/o actual control for safety)

Option 4: Integrated display provides immediate feedback on status, movements, and safety diagnostics directly on the unit