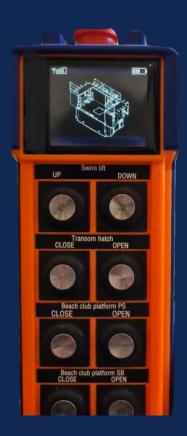

Stay in command with our control cabinets, featuring a high-quality display that gives you instant access to equipment status, full I/O readings, and error diagnostics at your fingertips

Entry level controls: PLC programming with display interface on control cabinet. This can be expanded with every combination of the following options:

Option 1: Error logging added with error manager on display interface

Option 2: Status/Process logging with status manager on display interface

Option 3: Remote displaying of interface on mobile device (w/o actual control for safety)