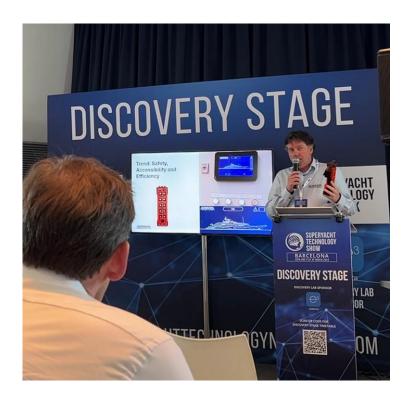

IN CONTROL OF YOUR YACHT EQUIPMENT

Our latest innovation, a wireless remote control with integrated display, provides live system status, movement angles, and clear safety diagnostics—all in a single, easy-toread interface.

Option 4: Integrated display provides immediate feedback on status, movements, and safety diagnostics directly on the unit