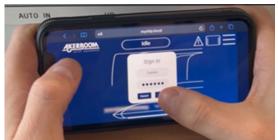

Option 1: Error logging added with error manager on display interface

Option 2: Status/Process logging with status manager on display interface

Option 3: Remote displaying of interface on mobile device (w/o actual control for safety)

Option 4: Integrated display provides immediate feedback on status, movements, and safety diagnostics directly on the unit