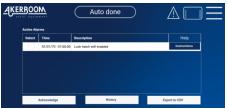

Option 1: Error logging added with error manager on display interface

Option 2: Status/Process logging with status manager on display interface

Option 3: Remote displaying of interface on mobile device (w/o actual control for safety)